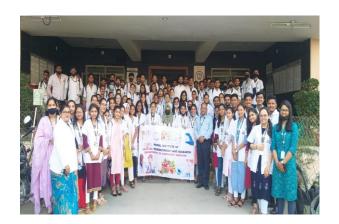

**Details about the activity:** Dept. of Community Medicine had conducted educational field visit to Amul dairy, Anand. Students of 4<sup>th</sup> year BHMS had visited the plant under the guidance of HOD Dept. of Community Medicine Dr. Bhagyalaxmi Jadhav with help of faculties Dr. Ranjita Gupta, Dr. Jayshree Rathva, Dr. Amol Pathak & Dr. MA Mhaishale. Methods of pasteurization and milk packaging were shown to them.

## **Geotagged Photos With Caption:**

HOD

Dept. Of Community Medicine