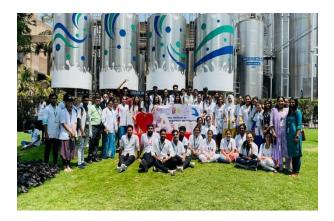

**Details about the activity:** Dept. of Community Medicine had conducted educational field visit to Amul dairy, Anand. Students of 4<sup>th</sup> year BHMS had visited the plant under the guidance of HOD Dept. of Community Medicine Dr. Bhagyalaxmi Jadhav with help of faculties Dr. Ranjita Gupta, Dr. Jayshree Rathva, Dr. Amol Pathak & Dr. MA Mhaishale. Methods of pasteurization and milk packaging were shown to them.

## **Geotagged Photos With Caption:**

HOD

Dept. Of Community Medicine